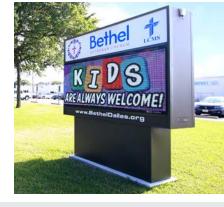

# SPEAK TO YOUR COMMUNITY

An LED Sign is a One-Time Investment for On-Premise Targeted Advertising that represents your church with custom message content that speaks to your community to share God's word, post services & events, help people in need, and grow your congregation.

Change the LED display as often as you like anytime, anywhere, any device. Display & schedule dynamic messages to increase participation:

"Everyone Welcome" "Fall Festival this Saturday" "Bible Study 7pm" "The Lord helps those who help others" "Food Drive Saturday 8-11am"