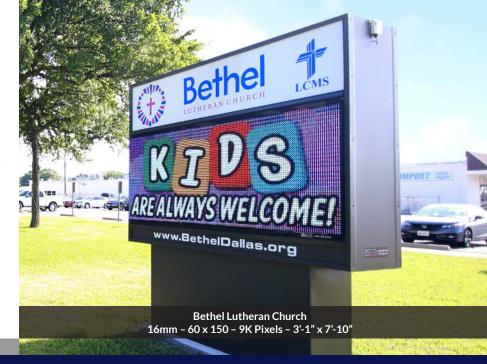

# SPEAK TO YOUR COMMUNITY

An LED Sign is a One-Time Investment for On-Premise Targeted Advertising that represents your church with custom message content that speaks to your community to share God's word, post services & events, help people in need, and grow your congregation.

Change the LED display as often as you like anytime, anywhere, any device. Display & schedule dynamic messages to increase participation:

"Everyone Welcome" "Fall Festival this Saturday" "Bible Study 7pm" "The Lord helps those who help others" "Food Drive Saturday 8-11am"