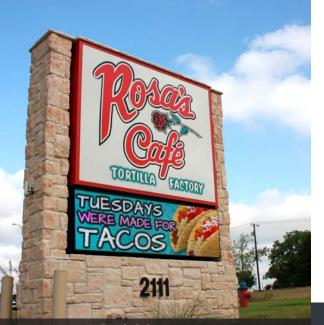

# ATTRACT ATTENTION AND INCREASE SALES

An LED Sign is a One-Time Investment for On-Premise Targeted Advertising that represents & brands your restaurant with custom content that attracts attention within your community to promote WHO you are, WHAT you do, and HOW you do it better ...in real time to boost traffic and sales.

**Change the LED display as often as you like anytime, anywhere, any device.** Display & schedule dynamic messages to increase traffic:

"Try Our New Steak & Shrimp Dinner" "Free Cheeseburger After 10 Visits!" "Free Coffee & Wifi Daily" "Fresh Home Cut Fries" "50% Off Drinks 3-5pm"



# RESTAURANT



### UP TO 7 YEAR COMPREHENSIVE PARTS AND LABOR WARRANTY

All our components, communication devices, and on-site parts replacement are covered under warranty at no cost to you.

#### LIGHTNING & VANDALISM PROTECTION INCLUDED

We'll provide financial reimbursement towards the insurance deductible for Lightning or Vandalism damage to your sign.

#### **1 YEAR PROFESSIONAL CUSTOM CONTENT SERVICE**

Whether you're a principal, teacher or volunteer, the designers at SM Infinity make it easy to get professional content created just for you. That's over \$15,000 worth of value, free of charge.

### **ULTRA LOW POWER**

70% less power than the leading manufacturer & protected against corrosion & oxidation.

## **DISPLAY UPGRADABILITY**

Easy to upgrade the display in the field to a higher resolut