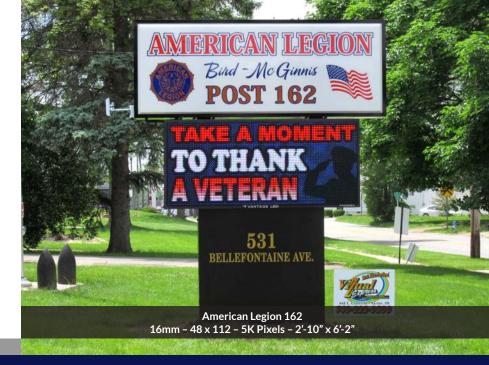

# SERVICE & SUPPORT YOUR COMMUNITY

An LED Sign is a One-Time Investment for On-Premise Targeted Advertising that represents & brands your organization with custom content that speaks to your community to promote events, notable holidays, and fundraisers to increase awareness, safety, and participation.

Change the LED display as often as you like anytime, anywhere, any device. Display & schedule dynamic messages to increase participation:

"Friday Night Fish Fry" "BBQ Fundraiser Sat 3pm" "Bingo Night!" "Charity Pancake Breakfast 8am" "Sunday Night Dance 7-10pm"