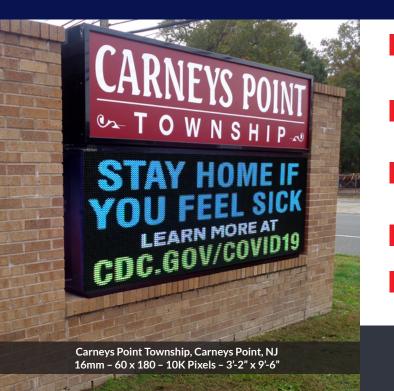

# SERVICE & SUPPORT YOUR COMMUNITY

An LED Sign is a One-Time Investment for On-Premise Targeted Advertising that represents & brands your organization with custom content that speaks to your community to promote events, notable holidays, and fundraisers to increase awareness, safety, and participation.

Change the LED display as often as you like anytime, anywhere, any device. Display & schedule dynamic messages to increase participation:

"Friday Night Fish Fry" "BBQ Fundraiser Sat 3pm" "Bingo Night!" "Charity Pancake Breakfast 8am" "Sunday Night Dance 7-10pm"