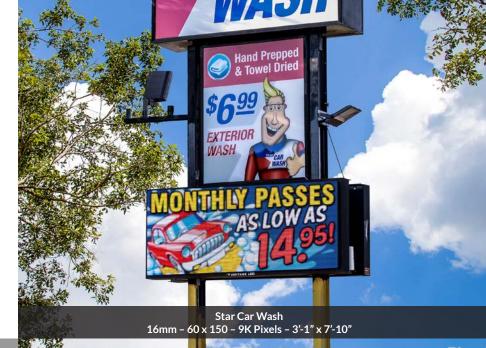

# OFFER VALUE AND ATTRACTIVE SERVICES

An LED Sign is a One-Time Investment for On-Premise Targeted Advertising that represents & brands your business with custom content that attracts attention within your community to promote your specials, peak times, and services ...in real time to boost traffic & sales.

**Change the LED display as often as you like anytime, anywhere, any device.** Display & schedule dynamic messages to increase traffic:

"Open Bays Now" "Free Coffee & Wifi" "From 9-11am, Get \$10 Off" "Free Car Wash After 10 Visits!" "We Accept Competitor's Coupons"