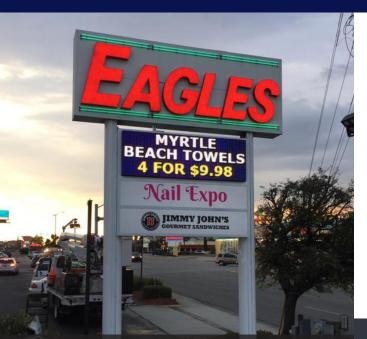

# **CONVENIENCE STORE**

Eagles Beachwear 20mm – 48 x 144 – 6K Pixels – 3'-4" x 9'-8"