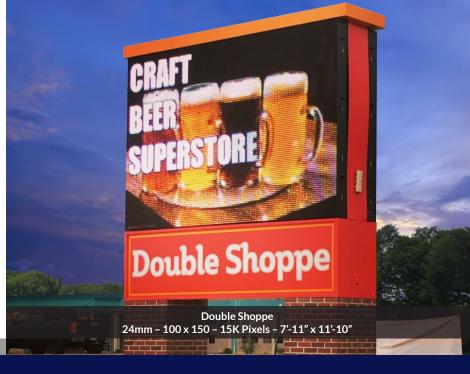

# ATTRACT ATTENTION AND INCREASE SALES

An LED Sign is a One-Time Investment for On-Premise Targeted Advertising that represents & brands your business with custom content that attracts attention within your community to promote WHO you are, WHAT you do, and HOW you do it better ...in real time to boost traffic & impulse sales.