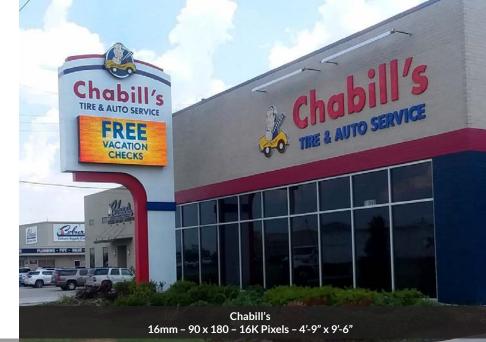

## SERVICE & SUPPORT YOUR COMMUNITY

An LED Sign is a One-Time Investment for On-Premise Targeted Advertising that represents & brands your business with custom content that attracts attention within your community to promote your expertise, services, and specials to grow your clientele.

**Change the LED display as often as you like anytime, anywhere, any device.** Display & schedule dynamic messages to increase traffic:

"Open Bays Now" "Free Coffee & Wifi" "From 9-11am, Get \$10 Off" "Free Tire Rotations Forever!" "We Accept Competitor's Coupons"