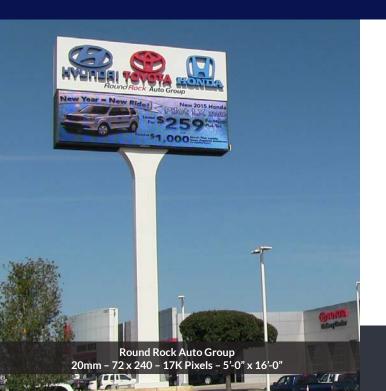

# SERVICE & SUPPORT YOUR COMMUNITY

An LED Sign is a One-Time Investment for On-Premise Targeted Advertising that represents & brands your dealership with custom content that attracts attention within your community to promote your expertise, services, and specials to grow your clientele.

Change the LED display as often as you like anytime, anywhere, any device. Display & schedule dynamic messages to increase traffic:

"Free A/C Check" "New Models Just Arrived!" "Annual Clearance Event" "\$1500 off MSRP on Select Models" "20% off Premium Oil Change 3-5pm"