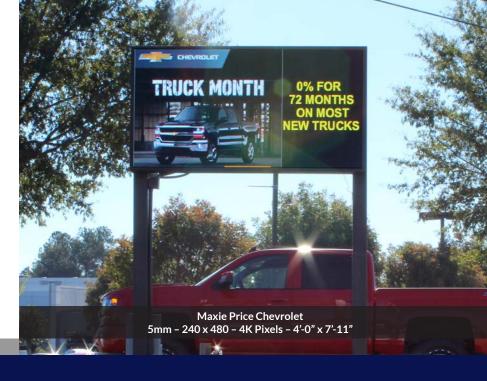

# SERVICE & SUPPORT YOUR COMMUNITY

An LED Sign is a One-Time Investment for On-Premise Targeted Advertising that represents & brands your dealership with custom content that attracts attention within your community to promote your expertise, services, and specials to grow your clientele.

Change the LED display as often as you like anytime, anywhere, any device. Display & schedule dynamic messages to increase traffic:

"Free A/C Check" "New Models Just Arrived!" "Annual Clearance Event" "\$1500 off MSRP on Select Models" "20% off Premium Oil Change 3-5pm"